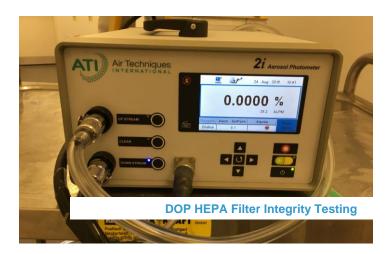

Enbloc were contacted to provide a quotation for managing and performing routine HVAC, environmental and temperature mapping validation across all three UK sites.

Working with the onsite validation department, Enbloc complete validation works within all of the cleanroom facilities in line with their shutdown schedule. These tests include; DOP filter integrity testing, HEPA filter changing, particle monitoring, temperature mapping, pressure differential measurement, supply volume and air change rate measurement and many more.