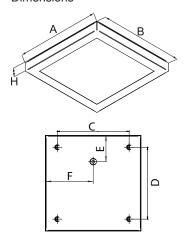

#### Dimensions

| $\Phi$ [lm] | A<br>(mm) | B<br>(mm) | H<br>(mm) | C<br>(mm) | D<br>(mm) | E<br>(mm) | F<br>(mm) |
|-------------|-----------|-----------|-----------|-----------|-----------|-----------|-----------|
| 2700        | 620       | 375       | 61        | 500       | 280       | 188       | 49        |
| 5400        | 620       | 625       | 61        | 400       | 400       | 47        | 49        |
| 5400        | 1120      | 375       | 61        | 820       | 280       | 47        | 200       |