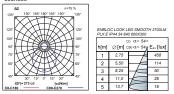

| 48                                                  | blaj |     | $\Phi \text{[Im]}$ |
|-----------------------------------------------------|------|-----|--------------------|
| ENBLOC SURFACE LED SMOOTH ENBLOC SURFACE LED SMOOTH | 19 W | LED | 2700               |
|                                                     | 36 W | LED | 5400               |

Available colour of the light: 830/840

Lifetime of LED sources - 50000 h (L70/B50)

Operating temperature range: 5° C - 30° C

The power shown refers to the whole system (tolerance +/- 10%).

The given luminous flux refers to LED light sources (tolerance +/- 10% depends on the value of the colour temperature).