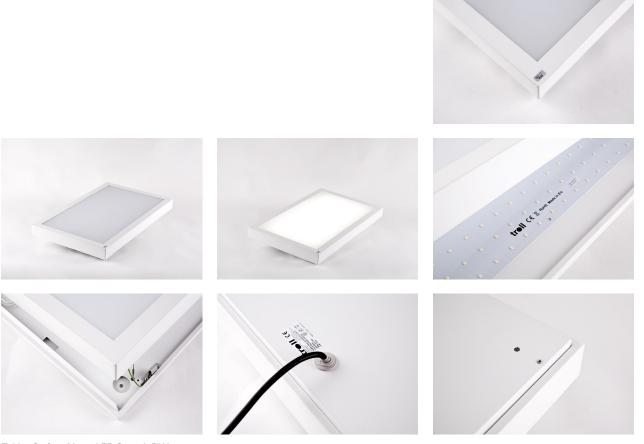

#### **Features**

Surface mounted luminaire equipped with a highly efficient LED source. The light output of the LED source is 2700 lm or 5400 lm. Luminaire available in two configurations depending on the color temperature of the light source – 3000 K or 4000 K. Luminaire case made from steel sheet, powder coated in white (RAL9016) or grey (RAL9006). Available diffusers: PMMA opal diffuser or micro-prismatic diffuser.

#### Dimensions

| $\Phi$ [lm] | A<br>(mm) | B<br>(mm) | H<br>(mm) | C<br>(mm) | D<br>(mm) | E<br>(mm) | F<br>(mm) |
|-------------|-----------|-----------|-----------|-----------|-----------|-----------|-----------|
| 2700        | 620       | 375       | 61        | 500       | 280       | 188       | 49        |
| 5400        | 620       | 625       | 61        | 400       | 400       | 47        | 49        |
| 5400        | 1120      | 375       | 61        | 820       | 280       | 47        | 200       |

### Luminaire options

#### Diffuser:

PLX PMMA opal diffuser micro-prismatic diffuser Micro-PRM