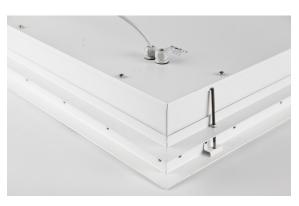

#### **Features**

Body of the luminaire made of steel sheet powder coated in white. Diffuser made of hardened matt glass. Special construction of the luminaire allows opening it from the top. Thanks to this, maintenance can be done without contaminating facilities. Product is equipped in highly efficient LED light source. The colour temperature: 3000 K or 4000 K.

### Way of mounting