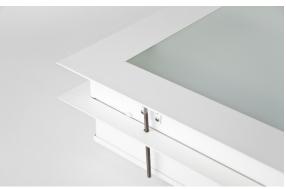

#### **Features**

Body of the luminaire made of steel sheet powder coated in white. Diffuser made of hardened matt glass. Special construction of the luminaire allows opening it from the top. Thanks to this, maintenance can be done without contaminating facilities. Product is equipped in highly efficient LED light source. The colour temperature: 3000 K or 4000 K.

### Way of mounting