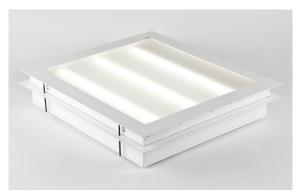

#### **Features**

Body of the luminaire made of steel sheet powder coated in white. Diffuser made of hardened matt glass. Special construction of the luminaire allows opening it from the top. Thanks to this, maintenance can be done without contaminating facilities. Product is equipped in highly efficient LED light source. The colour temperature: 3000 K or 4000 K.