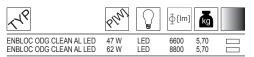

#### Dimensions

Available colour of the light

SDCM=3

Lifetime of LED sources - 60000 h (L70/B50)

Operating temperature range: 5° C - 30° C

The power shown refers to the whole system (tolerance +/- 10%).

The given luminous flux refers to LED light sources (tolerance +/- 10% depends on the value of the colour temperature).