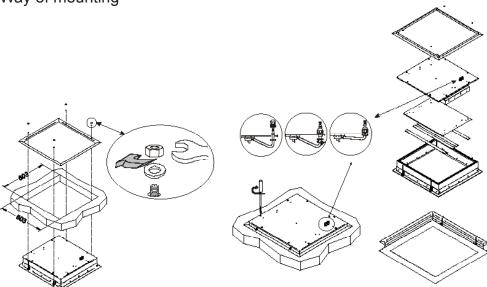

naire recommended for pharmaceutical, electrical and chemical industry cleanrooms.











#### **ENBLOC ODG CLEAN AL LED**

## ENBLOC ODG CLEAN AL LED

#### Dimensions









Available colour of the light

SDCM=3

Lifetime of LED sources - 60000 h (L70/B50)

Operating temperature range: 5° C - 30° C

The power shown refers to the whole system (tolerance +/- 10%).

The given luminous flux refers to LED light sources (tolerance +/- 10% depends on the value of the colour temperature).

#### Luminaire options

#### Diffuser:

SHM tempered matt glass PLX PMMA opal diffuser Micro-PRM micro-prismatic diffuser

Micro-PRM SH micro-prismatic diffuser with hardened glass / рассеиватель из микропризматического PMMA с калёным стеклом

#### Control gear:

EDD DIM DALI driver

### Way of mounting