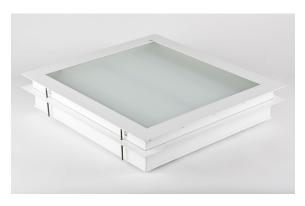

# ENBLOC ODG CLEAN AL LED

- Built-in luminaire designed for cleanrooms.
- Equipped with highly efficient LED light source.
- Special construction of the luminaire to allow access from above.

#### **Features**

Body of the luminaire made of steel sheet powder coated in white. Diffuser made of hardened matt glass. Special construction of the luminaire allows opening it from the top. Thanks to this, maintenance can be done without contaminating facilities. Product is equipped in highly efficient LED light source. The colour temperature: 3000 K or 4000 K.