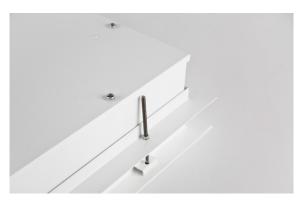

#### **Features**

Body of the luminaire made of steel sheet powder coated in white. Diffuser made of hardened matt glass. Special construction of the luminaire allows opening it from the top. Thanks to this, maintenance can be done without contaminating facilities. Product is equipped in highly efficient LED light source. The colour temperature: 3000 K or 4000 K.

### Way of mounting