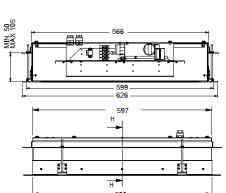

#### Dimensions

Available colour of the light

SDCM=3

Lifetime of LED sources - 60000 h (L70/B50)

Operating temperature range: 5° C - 30° C

The power shown refers to the whole system (tolerance +/- 10%).

The given luminous flux refers to LED light sources (tolerance +/- 10% depends on the value of the colour temperature).