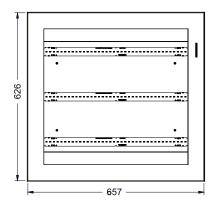

#### Dimensions

Available colour of the light

SDCM=3

Lifetime of LED sources - 60000 h (L70/B50)

Operating temperature range: 5° C - 30° C

The power shown refers to the whole system (tolerance +/- 10%).

The given luminous flux refers to LED light sources (tolerance +/- 10% depends on the value of the colour temperature).